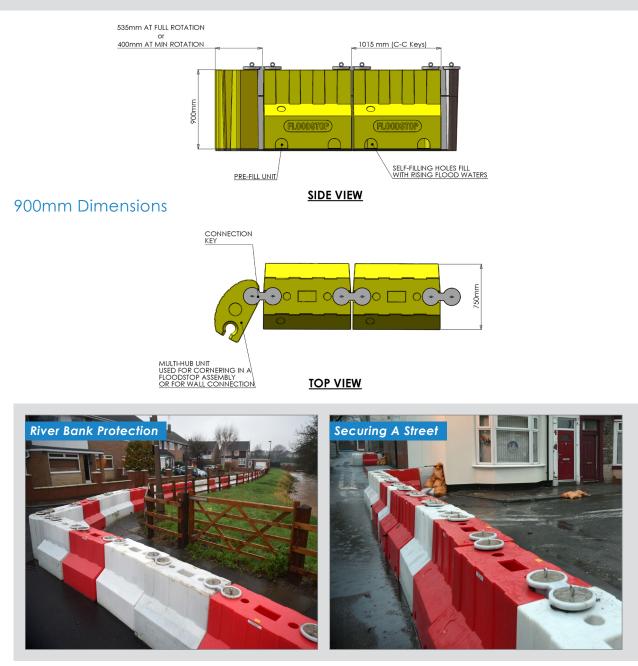

## Safe Site Flood Barrier 900mm

Our 900mm high Flood Barrier is a robust and effective flood defence system. The barrier can be assembled to any length and be arranged to suit any direction and opening. The system can be rapidly deployed by two persons with ease.

> It is often used by construction companies or utilities to protect assets from flood risk.

The flood barrier is assembled by connecting up the 1-metre long modular units using the universal key.

When in use the majority of the modular units actually fill with the rising flood waters, which combined with the weighted universal keys ensures the assembled flood barrier holds back flood waters. All units and keys incorporate hard-wearing gaskets to ensure sealing.

> For acute cornering or wall connection in a Flood Barrier assembly a Multi-hub unit is simply used.

### Flood Barrier 900mm CAD Diagram