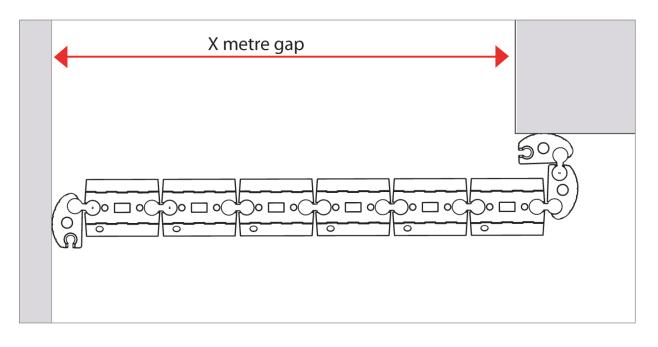

> It is often used by construction companies or utilities to protect assets from flood risk.

The flood barrier is assembled by connecting up the 1-metre long modular units using the universal key.

When in use the majority of the modular units actually fill with the rising flood waters, which combined with the weighted universal keys ensures the assembled flood barrier holds back flood waters. All units and keys incorporate hard-wearing gaskets to ensure sealing.

> For acute cornering or wall connection in a Flood Barrier assembly a Multi-hub unit is simply used.