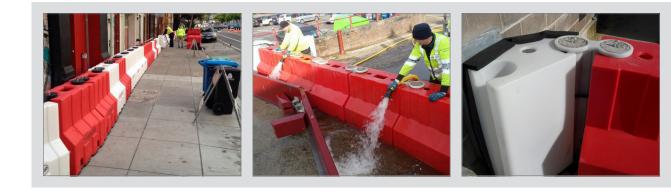

## Safe Site Flood Barrier 900mm

Our 900mm high Flood Barrier is a robust and effective flood defence system. The barrier can be assembled to any length and be arranged to suit any direction and opening. The system can be rapidly deployed by two persons with ease.

> It is often used by construction companies or utilities to protect assets from flood risk.

The flood barrier is assembled by connecting up the 1-metre long modular units using the universal key.

When in use the majority of the modular units actually fill with the rising flood waters, which combined with the weighted universal keys ensures the assembled flood barrier holds back flood waters. All units and keys incorporate hard-wearing gaskets to ensure sealing.